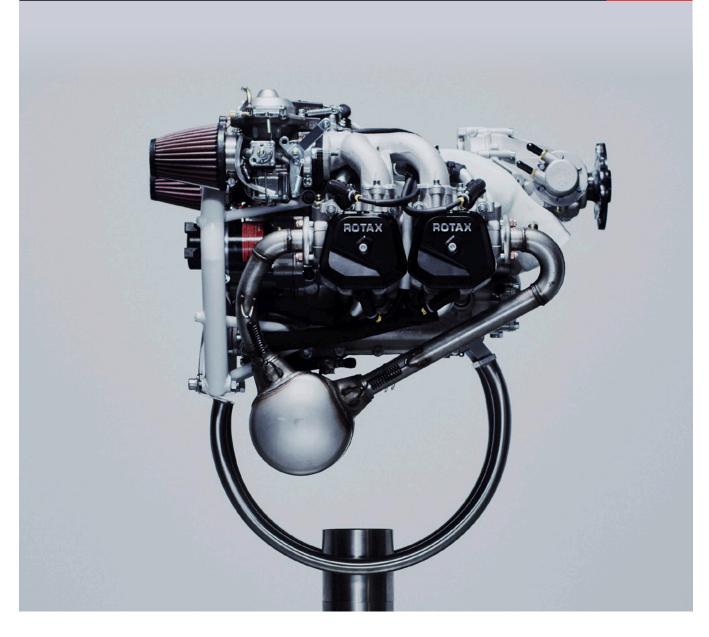

## 912 UL | A | F

#### 80 HP

The reliable and efficient entry level motor for light aviation industry.

#### DESCRIPTION

- 4-cylinder
- 4-stroke liquid-/air-cooled engine with opposed cylinders
- Dry sump forced lubrication with separate oil tank, automatic adjustment by hydraulic valve tappet
- 2 carburetors
- Mechanical fuel pump
- Dual electronic ignition
- Electric starter
- Propeller speed reduction gearbox
- TBO 2,000 hrs