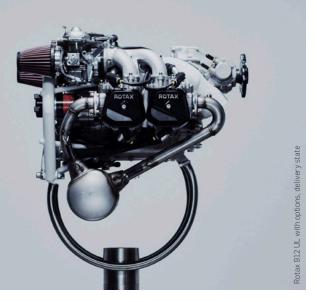

## 912 UL | A | F

#### 80 HP

The reliable and efficient entry level motor for light aviation industry.

#### DESCRIPTION

- 4-cylinder
- 4-stroke liquid-/air-cooled engine with opposed cylinders
- Dry sump forced lubrication with separate oil tank, automatic adjustment by hydraulic valve tappet
- 2 carburetors
- Mechanical fuel pump
- Dual electronic ignition
- Electric starter
- Propeller speed reduction gearbox
- TBO 2,000 hrs